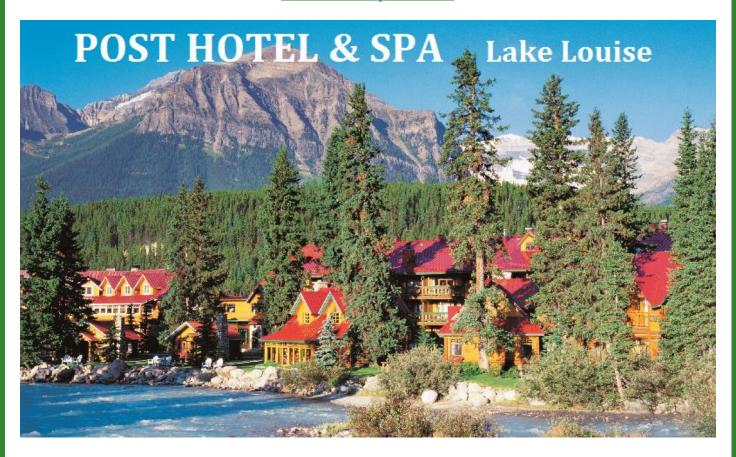

#### POST HOTEL & SPA, LAKE LOUISE Special Packages 2017/18 REPRESENTED BY MOIRA FITZPATRICK

www.moirafitzpatrick.com

Set in the heart of the Canadian Rockies in Lake Louise, this 96-room, luxury Relais & Chateaux resort and spa (www.posthotel.com) offers a world-class playground in a world-class setting. Summer visitors may board the famous Rocky Mountaineer Railtour and travel from Vancouver to Lake Louise or visitors may travel to Jasper and enjoy a 3 hr self-drive sightseeing excursion along the majestic Banff-Jasper Highway to Lake Louise or fly to Calgary and take a 2 hr scenic drive through the foothills and into the magnificent Canadian Rockies. After arriving at The Post, guests will enjoy a few days of adventure (fishing, hiking, horseback riding, whitewater rafting and golfing in the summer, and world-class skiing (alpine, x-country, helicopter), skating, sleighing, dog sledding, snowshoeing, snowmobiling in the winter) plus time to relax in the hotel's luxurious Temple Spa.